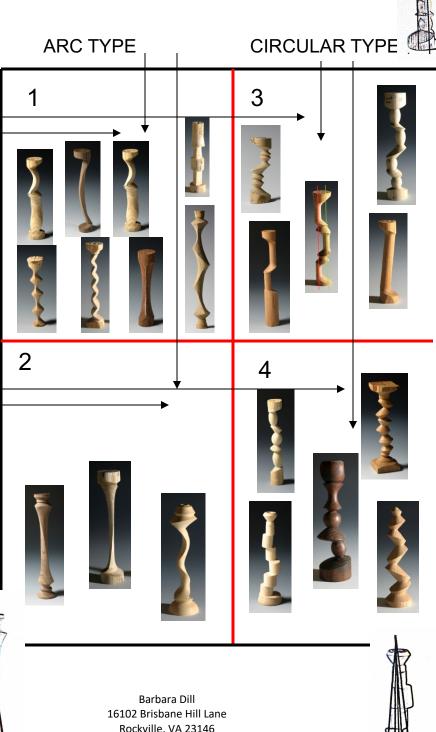

## OTHER VARIABLES INCLUDE:

PROFILE : (straight, curved or vcut) symmetry, depth of cut;

AXES: number of axes used, the many options of axis placement; distance of new axis from center; various ways to connect the axes; the axes used to finish the project.

WOOD: size and shape of wood

TWISTED AXIS (CROSSES THE CENTER AXIS OR ANY LINE PARALLEL TO THE CENTER AXIS)

OTHER VARIABLES INCLUDE:

PROFILE : (straight, curved or vcut) symmetry, depth of cut;

AXES: number of axes used, the many options of axis placement; distance of new axis from center; various ways to connect the axes;

WOOD: size and shape of wood; orientation of wood to lathe.

Rockville, VA 23146 www.barbaradill.com bdill6@verizon.net